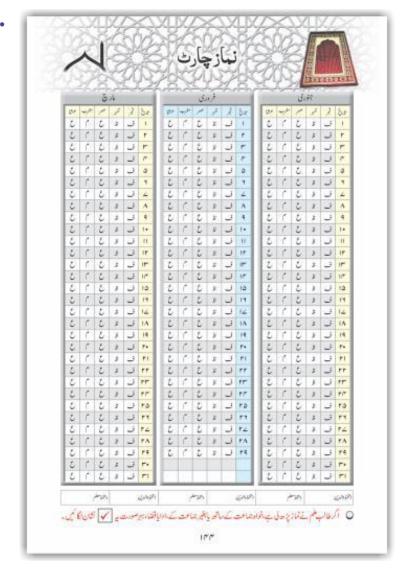

பெற்றோரிடமும் கையொப்பம் வாங்கி வரும்படி பணிக்கவும். ا سليمينيس ١٨ دن يرهائي تاريخ حروف کی پیچان

وستخط والدين

وستخطمعكم

تاریخ

15.4

தொழுகைப் பதிவேட்டையும் கண்காணிக்கவும். மேலும் ஆயுல் கழா தொழுகை இருந்தால், அதையும்

நிறைவேற்றச் செய்யவும்.

15.5 பருவமடைந்தவர்களுக்கு ஆயுல் கழா தொழுகைப் பதிவேட்டை கொடுத்து ஆர்வப்படுத்தவும்.

| جوری JANUARY |      |      |     | П      | FEBRUARY |  |   |      |      |      | فروري |        |      |     |
|--------------|------|------|-----|--------|----------|--|---|------|------|------|-------|--------|------|-----|
| Date         | Fajr | Zuhr | Asr | Magrib | Isha     |  |   | Date | Fajr | Zuhr | Asr   | Magrib | Isha | Wit |
| 1            |      |      |     |        |          |  | ш | 1    |      |      |       |        |      |     |
| 2            |      |      |     |        |          |  | ш | 2    |      |      |       |        |      |     |
| 3            | 1    |      |     |        |          |  | ш | 3    |      |      |       |        |      |     |
| 4            |      |      |     |        |          |  | ш | 4    |      |      |       |        |      |     |
| 5            |      |      |     |        |          |  | ш | 5    |      |      |       |        |      |     |
| 6            |      |      |     |        |          |  | ш | 6    |      |      |       |        |      |     |
| 7            |      |      |     |        |          |  | ш | 7    |      |      |       |        |      |     |
| 8            |      |      |     |        |          |  | ш | 8    |      |      |       |        |      |     |
| 9            |      |      |     |        |          |  | ш | 9    |      |      |       |        |      |     |
| 10           |      |      |     |        |          |  | ш | 10   |      |      |       |        |      |     |
| 11           |      |      |     |        |          |  | ш | 11   |      |      |       |        |      |     |
| 12           | į.   |      |     |        |          |  | ш | 12   |      |      |       |        |      |     |
| 13           |      |      |     |        |          |  | ш | 13   |      |      |       |        |      |     |
| 14           |      |      |     |        |          |  | ш | 14   |      |      |       |        |      |     |
| 15           |      |      |     |        |          |  | ш | 15   |      |      |       |        |      |     |
| 16           | į.   |      |     |        |          |  | ш | 16   |      |      |       |        |      | 3   |
| 17           |      |      |     |        |          |  | ш | 17   |      |      |       |        |      |     |
| 18           | .,   |      |     |        |          |  | ш | 18   |      |      |       |        |      |     |
| 19           |      |      |     |        |          |  | ш | 19   |      |      |       |        |      |     |
| 20           |      |      |     |        |          |  | ш | 20   |      |      |       |        |      |     |
| 21           |      |      |     |        |          |  | ш | 21   |      |      |       |        |      |     |
| 22           |      |      |     |        |          |  |   | 22   |      |      |       |        |      |     |
| 23           |      |      |     |        |          |  |   | 23   |      |      |       |        |      |     |
| 24           |      |      |     |        |          |  |   | 24   |      |      |       |        |      |     |
| 25           |      |      |     |        |          |  |   | 25   |      |      |       |        |      |     |
| 26           |      |      |     |        |          |  |   | 26   |      |      |       |        |      |     |
| 27           |      |      |     |        |          |  |   | 27   |      |      |       |        |      |     |
| 28           |      |      |     |        |          |  |   | 28   |      |      |       |        |      |     |
| 29           |      |      |     |        |          |  |   | 29   |      |      |       |        |      |     |
| 30           |      |      |     |        |          |  |   |      |      |      |       |        |      |     |
| 31           |      |      |     |        |          |  | ш |      |      |      |       |        |      |     |