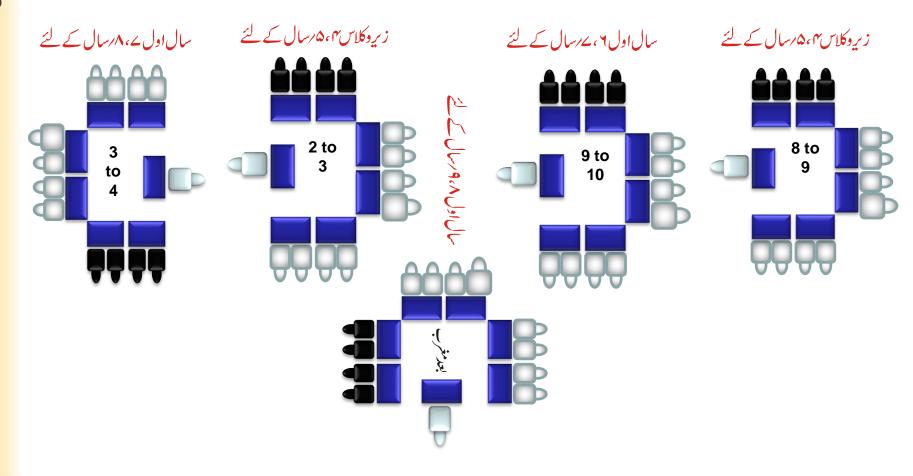

12.3 கூட்டுக் கல்வி முறையை செயல்படுத்த வேண்டுமானால், மாணவர்களின் வயதை கவனனித்து வகுப்பை அமைக்க வேண்டும்.

12.4 கூட்டுக் கல்வி முறையை செயல்படுத்த வேண்டுமானால், வகுப்பு வாரியாக பாடதிட்டம் இருத்தல் வேண்டும்.