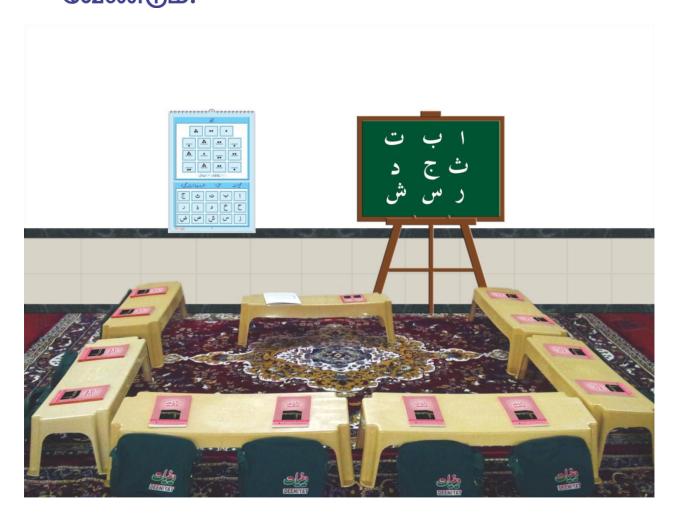

12.5 கூட்டுக் கல்வி முறையை செயல்படுத்த வேண்டுமானால், ஒவ்வொரு மாணவரிடமும் தனித்தனி புத்தகம் இருத்தல் வேண்டும்.

12.6 கூட்டுக் கல்வி முறையை செயல்படுத்த வேண்டுமானால், கரும்பலகை மற்றும் நூரானீ காயிதா பேனர் இருத்தல் வேண்டும்.