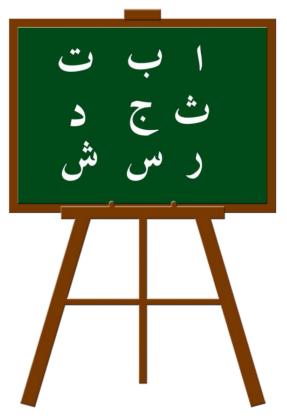

12.5 கூட்டுக் கல்வி முறையை செயல்படுத்த வேண்டுமானால், ஒவ்வொரு மாணவரிடமும் தனித்தனி புத்தகம் இருத்தல் வேண்டும்.

12.6 கூட்டுக் கல்வி முறையை செயல்படுத்த வேண்டுமானால், கரும்பலகை மற்றும் நூரானீ காயிதா பேனர் இருத்தல் வேண்டும்.